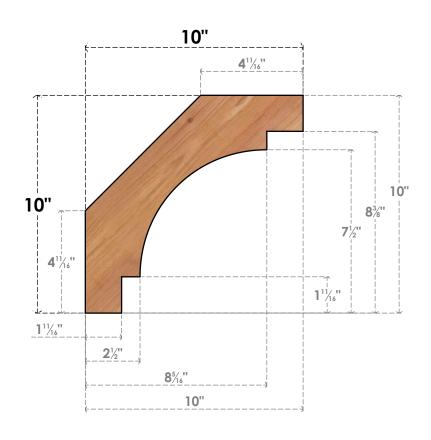

## BRC04X10X10MRC00SWR

3 1/2"W X 10"D X 10"H MERCED SMOOTH BRACE, WESTERN RED CEDAR

## SIDE