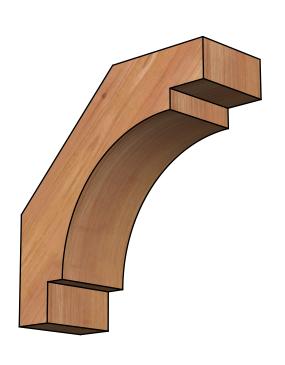

## BRC04X10X10MRC00SWR

3 1/2"W X 10"D X 10"H MERCED SMOOTH BRACE, WESTERN RED CEDAR