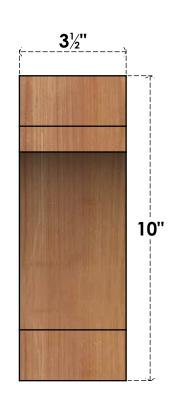

## BRC04X10X10MRC00SWR

3 1/2"W X 10"D X 10"H MERCED SMOOTH BRACE, WESTERN RED CEDAR

## **FRONT**

**EKENA MILLWORK** 2300 WEST MAIN ST. CLARKSVILLE, TX 75426 TOLL FREE: 866-607-0453 WWW.EKENAMILLWORK.COM